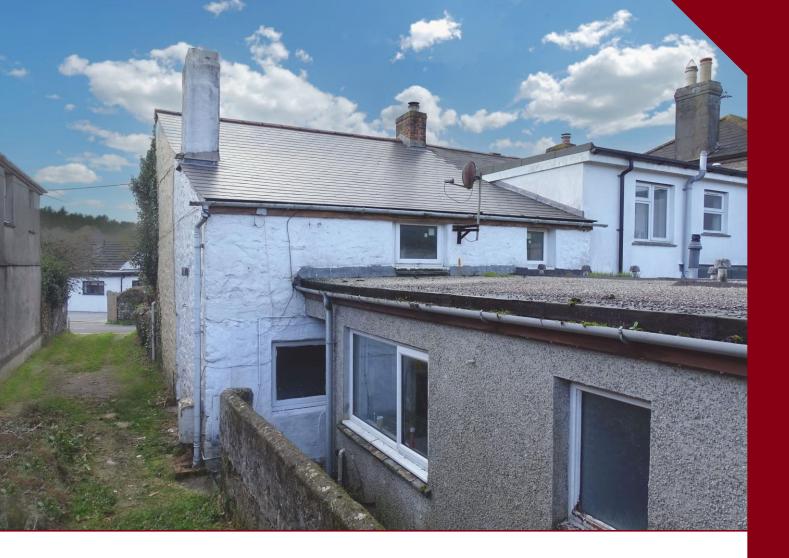

# **Property Introduction**

Tucked away off a no through road, this end terrace cottage requires a program of updating and modernisation.

Offered for sale chain free to cash purchasers only (due to mundic content), there is a lounge, kitchen and remodelled shower room on the ground floor. Stairs from the lounge lead to the first floor where there is a bedroom and a part enclosed room suitable for a nursery or a home office.

To the side of the cottage is parking and space for a garden, subject to maintaining a pedestrian right of way to neighbouring properties.

Offering scope for those looking for a project, viewing our interactive virtual tour may well whet your appetite prior to arranging a closer inspection.

# OUTSIDE

Running to the front of the property is a parking area for two cars and there is space to develop a garden if required. It is important to note that this lane forms part of a pedestrian access to other properties and this must be maintained.