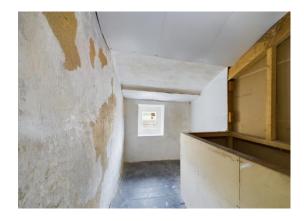

# KITCHEN 11' 7" x 9' 8" (3.53m x 2.94m) maximum measurements

uPVC double glazed window to the front. Fitted with a range of eye level and base units having adjoining roll top edge working surfaces and incorporating an inset stainless steel single drainer sink unit with mixer tap. Optional gas or electric cooker point. Airing cupboard containing copper cylinder. Doorway to lounge and shower room

## LOUNGE 13' 4" x 10' 2" (4.06m x 3.10m)

Window to the side. Open beamed ceiling, gas fire and door to front. Staircase to first floor.

# SHOWER ROOM

Window to the front. Refurbished with a vanity wash hand basin, low level WC and doorless entry shower enclosure with an electric shower. Electric towel radiator and part shower boarding to walls.