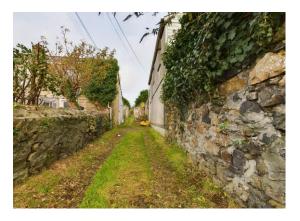

To the side of the cottage is parking and space for a garden, subject to maintaining a pedestrian right of way to neighbouring properties.

Offering scope for those looking for a project, viewing our interactive virtual tour may well whet your appetite prior to arranging a closer inspection.

# OUTSIDE

Running to the front of the property is a parking area for two cars and there is space to develop a garden if required. It is important to note that this lane forms part of a pedestrian access to other properties and this must be maintained.