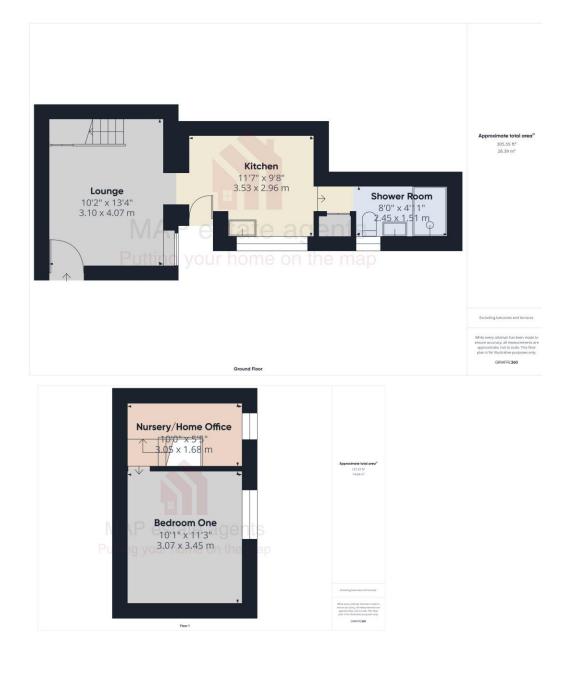

### **ACCOMMODATION COMPRISES**

Entrance door opening to:-

# KITCHEN 11' 7" x 9' 8" (3.53m x 2.94m) maximum measurements

uPVC double glazed window to the front. Fitted with a range of eye level and base units having adjoining roll top edge working surfaces and incorporating an inset stainless steel single drainer sink unit with mixer tap. Optional gas or electric cooker point. Airing cupboard containing copper cylinder. Doorway to lounge and shower room

## LOUNGE 13' 4" x 10' 2" (4.06m x 3.10m)

Window to the side. Open beamed ceiling, gas fire and door to front. Staircase to first floor.

# SHOWER ROOM

Window to the front. Refurbished with a vanity wash hand basin, low level WC and doorless entry shower enclosure with an electric shower. Electric towel radiator and part shower boarding to walls.

## FIRST FLOOR LANDING

Doorways off to:-

### BEDROOM ONE 11' 3" x 10' 1" (3.43m x 3.07m)

uPVC double glazed window to the side. Wall mounted gas fire.

# NURSERY/OFFICE 10' 0" x 5' 5" (3.05m x 1.65m) maximum measurements to include stairwell

uPVC double glazed window to the side.