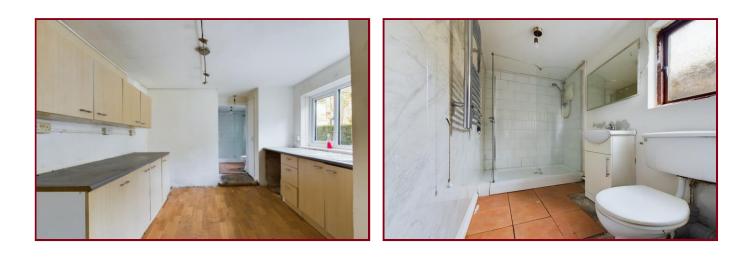

# KITCHEN 11' 7" x 9' 8" (3.53m x 2.94m) maximum measurements

uPVC double glazed window to the front. Fitted with a range of eye level and base units having adjoining roll top edge working surfaces and incorporating an inset stainless steel single drainer sink unit with mixer tap. Optional gas or electric cooker point. Airing cupboard containing copper cylinder. Doorway to lounge and shower room

# SHOWER ROOM

Window to the front. Refurbished with a vanity wash hand basin, low level WC and doorless entry shower enclosure with an electric shower. Electric towel radiator and part shower boarding to walls.