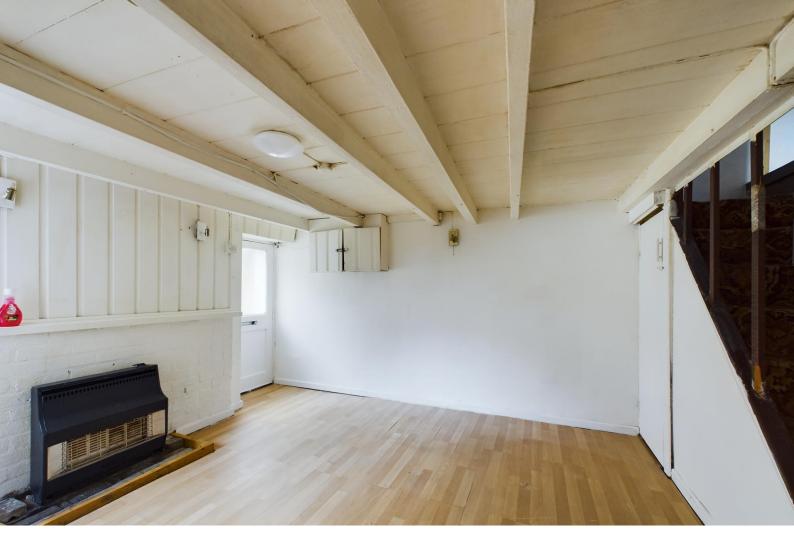

## LOUNGE 13' 4" x 10' 2" (4.06m x 3.10m)

Window to the side. Open beamed ceiling, gas fire and door to front. Staircase to first floor.